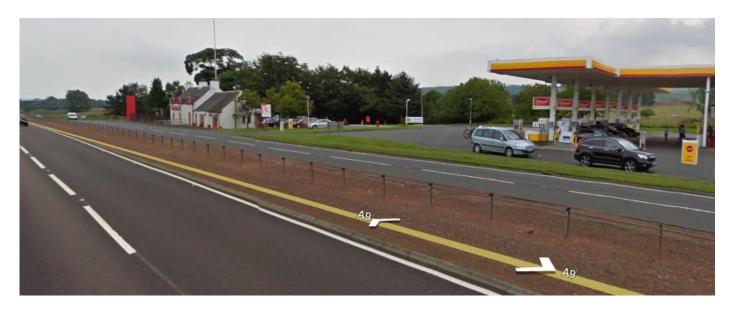

## LOCATION

Located to the rear of the Little Chef and adjacent to a Shell Petrol Station, the site is located on the busy A9 dual carriageway approximately four miles north of the M9 and Dunblane