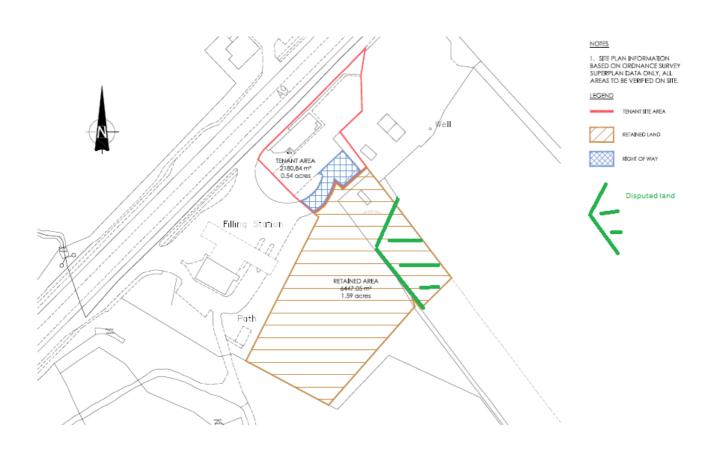

#### **KEY POINTS**

- Frontage to A9
- Site area 1.59 acres \*
- Suitable for various uses subject to planning
- Leasehold or Heritable interest

# DESCRIPTION

This land is surplus to the operational requirements of Little Chef being surplus unused land. Access will be via a right of way across the Little Chef car park.

\* The adjacent owner disputes the ownership plan overleaf but further details are available on request.