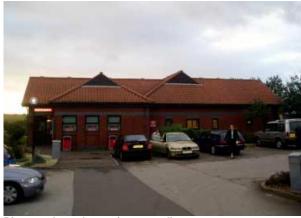

#### DESCRIPTION

Purpose built restaurant premises of brick construction under pitched tiled roof. Car parking arranged to front of the site. We are advised that the gross internal area (GIA) of the property, measured in accordance with the RICS Code of Measuring Practice is 3,027 sq ft (281.2 sq m) and shared 46 car parking spaces.

## **EPC**

An EPC for the property has been commissioned and will be available to interested parties on request.

Picture taken when unit was trading.