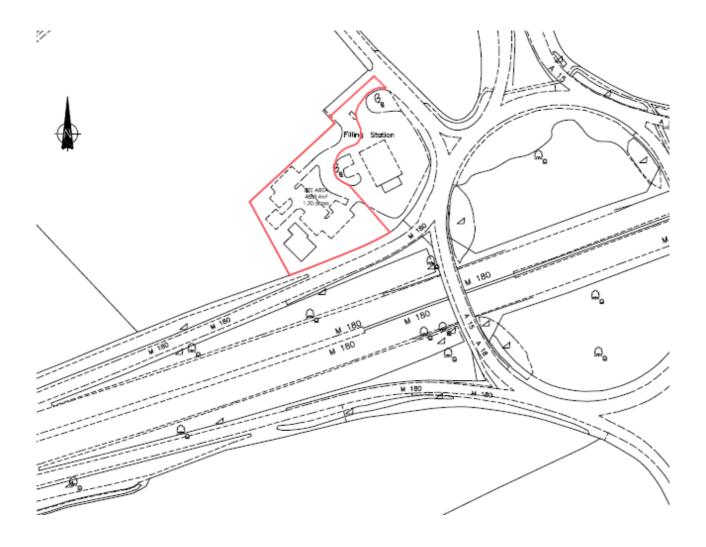

## **LOCATION**

Prominently positioned at the junction between the A15 to the Humber Bridge, the M180 motorway and the commencement of the A180. The premises are located adjacent to a Jet petrol filling station.