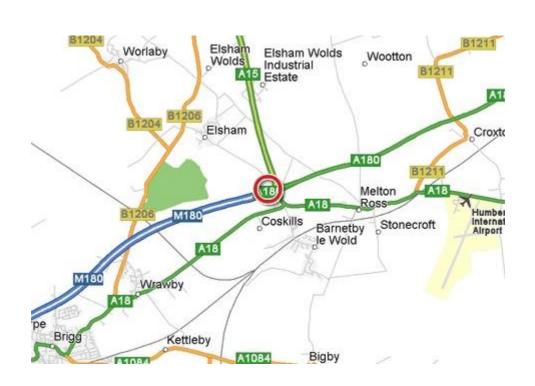

## **LOCATION**

Prominently positioned at the junction between the A15 to the Humber Bridge, the M180 motorway and the commencement of the A180. The premises are located adjacent to a Jet petrol filling station.