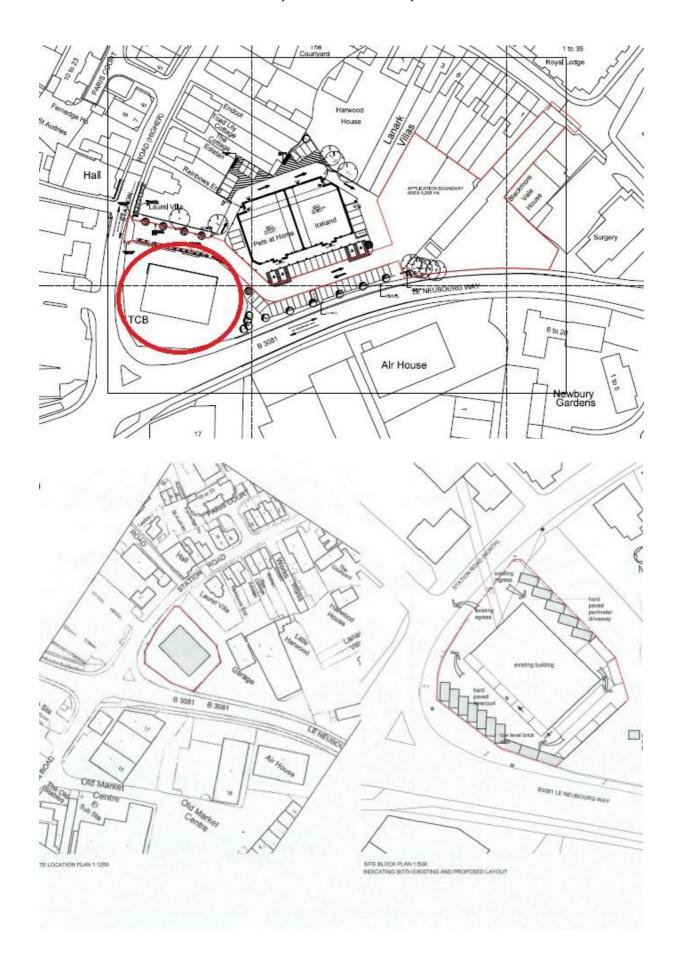

### STATION RD, GILLINGHAM, DORSET SP8 4PY

PROMINENT ROADSIDE LOCATION ON THE GILLINGHAM RING ROAD ADJACENT TO ASDA, ICELAND AND PETS AT HOME WITH WAITROSE NEARBY.

ARRANGED ON GROUND AND FIRST FLOOR - (NOT MEASURED BUT AREAS FROM THE VOA)

GROUND FLOOR 5,139 SQ.FT. (477.52 SQ.M)

FIRST FLOOR ANCILLIARY 1,497 SQ.FT (139.12 SQ.M.) EXCLUDING TOILETS

ACCORDING TO THE VALUATION OFFICE WEBSITE THE PROPERTY HAS A RATEABLE VALUE OF £50,000 HOWEVER INTERESTED PARTIES ARE ADVISED TO MAKE THEIR OWN ENQUIRIES.