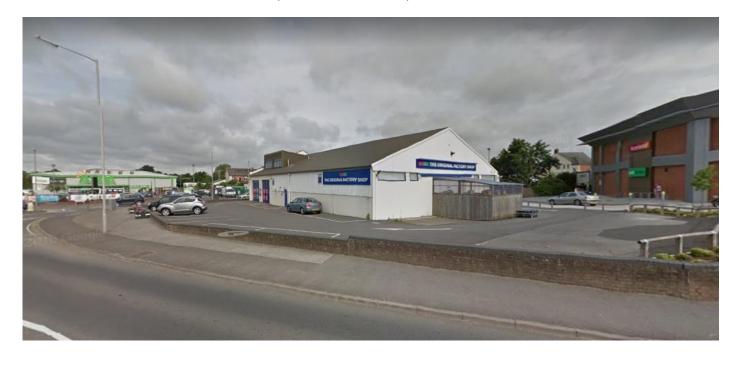

### STATION RD, GILLINGHAM, DORSET SP8 4PY

PROMINENT ROADSIDE LOCATION ON THE GILLINGHAM RING ROAD ADJACENT TO ASDA, ICELAND AND PETS AT HOME WITH WAITROSE NEARBY.

ARRANGED ON GROUND AND FIRST FLOOR - (NOT MEASURED BUT AREAS FROM THE VOA)

GROUND FLOOR 5,139 SQ.FT. (477.52 SQ.M)

FIRST FLOOR ANCILLIARY 1,497 SQ.FT (139.12 SQ.M.) EXCLUDING TOILETS

ACCORDING TO THE VALUATION OFFICE WEBSITE THE PROPERTY HAS A RATEABLE VALUE OF £50,000 HOWEVER INTERESTED PARTIES ARE ADVISED TO MAKE THEIR OWN ENQUIRIES.

**PLANNING - NON FOOD RETAIL** 

**NEW LEASE – TERMS ON APPLICATION.** 

David England 020 7758 3284 david@ashwellrogers.com Edward Sibley 020 7758 3282 edward@ashwellrogers.com