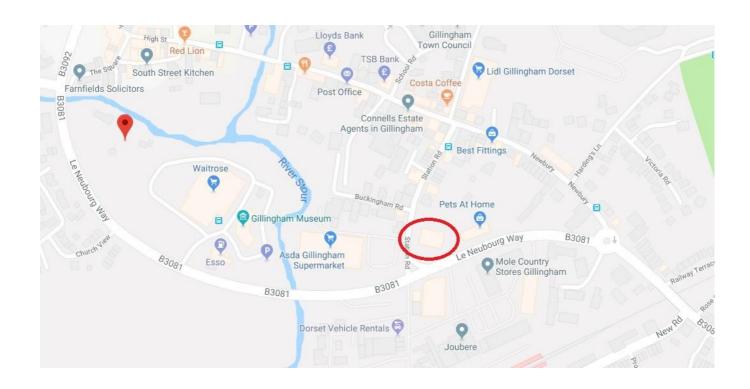

### STATION RD, GILLINGHAM, DORSET SP8 4PY

PROMINENT ROADSIDE LOCATION ON THE GILLINGHAM RING ROAD ADJACENT TO ASDA, ICELAND AND PETS AT HOME WITH WAITROSE NEARBY.

ARRANGED ON GROUND AND FIRST FLOOR - (NOT MEASURED BUT AREAS FROM THE VOA)