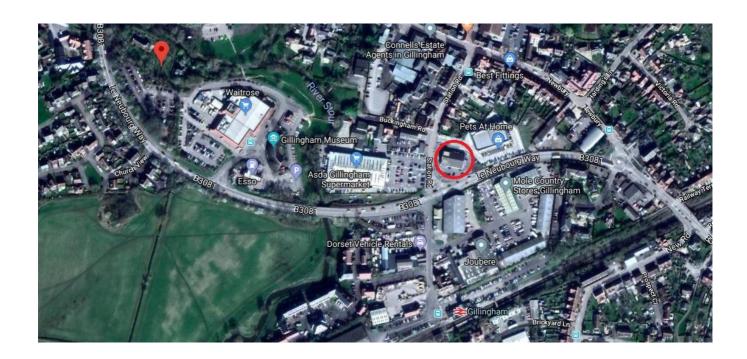

### STATION RD, GILLINGHAM, DORSET SP8 4PY

PROMINENT ROADSIDE LOCATION ON THE GILLINGHAM RING ROAD ADJACENT TO ASDA, ICELAND AND PETS AT HOME WITH WAITROSE NEARBY.

ARRANGED ON GROUND AND FIRST FLOOR - (NOT MEASURED BUT AREAS FROM THE VOA)