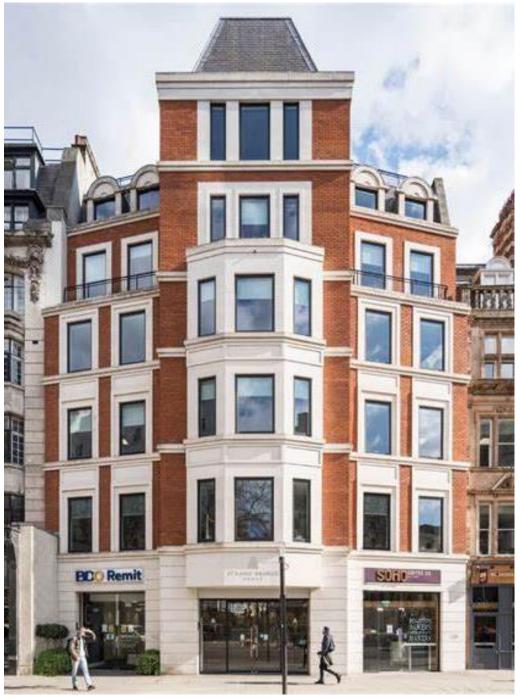

Strand Bridge House
138 Strand
London WC2R 1HH

5<sup>th</sup> AND 6<sup>th</sup> FLOOR AVAILABLE 1,578 - 4,400 SQ FT

FULLY FITTED

STUNNING VIEWS

PRIVATE TERRACES

ASHWELL ROGERS

www.ashwellrogers.com

### **Description**

The 6<sup>th</sup> and 5<sup>th</sup> floors comprise fully fitted office suites which benefit from private terraces and stunning views over London.

The building was refurbished in 2017 to provide a smart, staffed reception and good end of journey facilities.