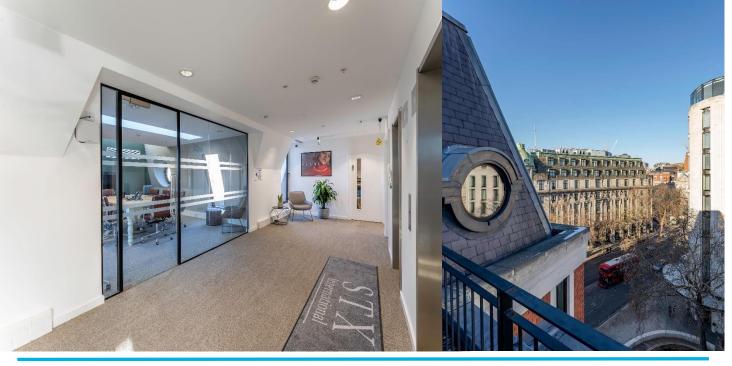

### **Description**

The 6<sup>th</sup> and 5<sup>th</sup> floors comprise fully fitted office suites which benefit from private terraces and stunning views over London.

The building was refurbished in 2017 to provide a smart, staffed reception and good end of journey facilities.

## **Amenities**

- Large, staffed reception
- 2 x 10 person lifts
- Terraces
- Excellent natural light and views over London
- Furniture available
- Kitchenette
- Cycle storage & shower facilities

6<sup>th</sup> Floor Office

5<sup>th</sup> Floor office