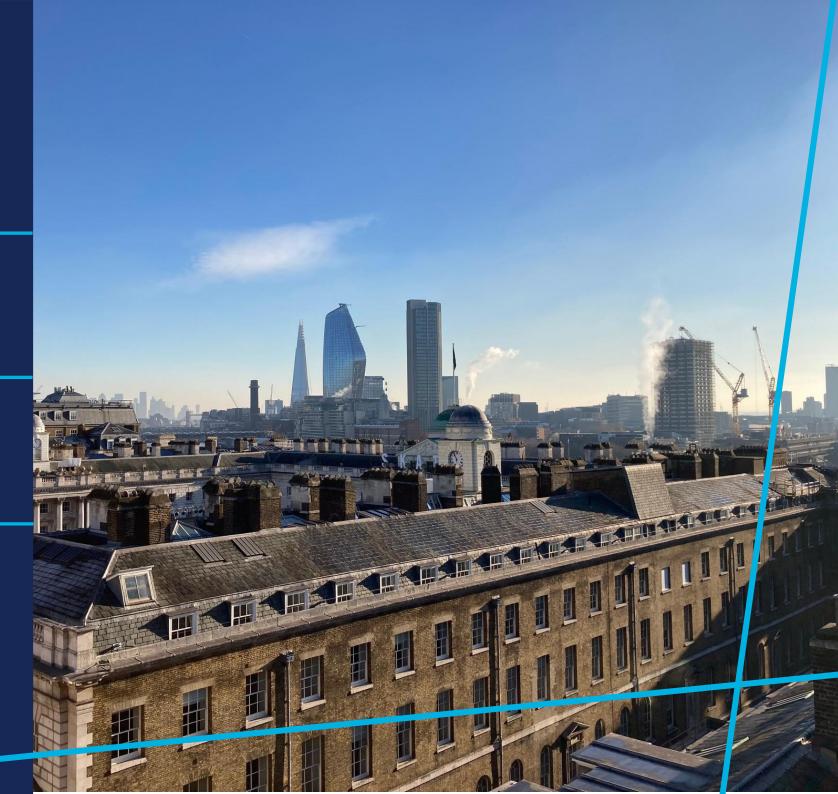

Strand Bridge House
138 Strand
London WC2R 1HH

5<sup>th</sup> AND 6<sup>th</sup> FLOOR AVAILABLE 1,578 - 4,400 SQ FT

FULLY FITTED

STUNNING VIEWS

PRIVATE TERRACES

ASHWELL ROGERS

www.ashwellrogers.com

### **Description**

The 6<sup>th</sup> and 5<sup>th</sup> floors comprise fully fitted office suites which benefit from private terraces and stunning views over London.

The building was refurbished in 2017 to provide a smart, staffed reception and good end of journey facilities.