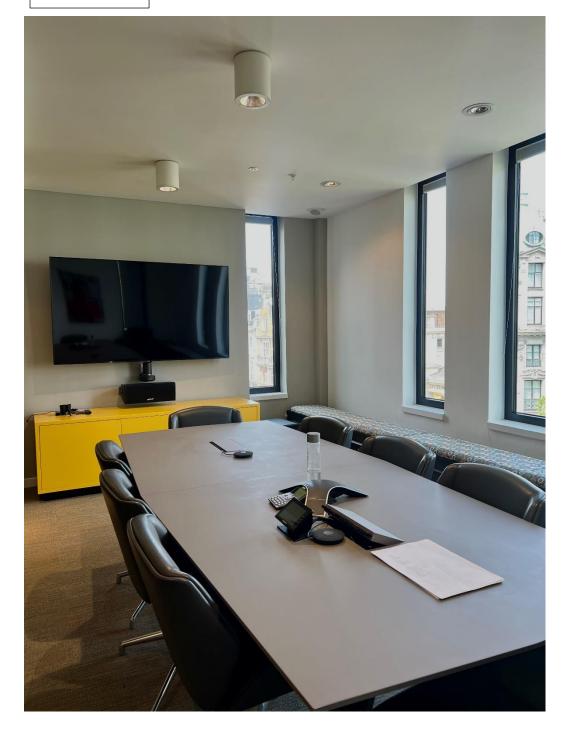

### **Description**

The 6<sup>th</sup> and 5<sup>th</sup> floors comprise fully fitted office suites which benefit from private terraces and stunning views over London.

The building was refurbished in 2017 to provide a smart, staffed reception and good end of journey facilities.

## **Amenities**

- Large, staffed reception
- 2 x 10 person lifts
- Terraces
- Excellent natural light and views over London
- Furniture available
- Kitchenette
- Cycle storage & shower facilities