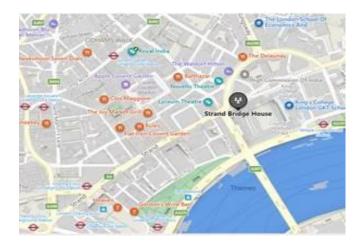

## **Location**

Strand Bridge House is located on the south side of the Aldwych by the junction with Waterloo Bridge/Lancaster Place. The area is constantly changing and improving in terms of local amenities and with Covent Garden a short walk away.

Temple, Holborn & Embankment underground stations are all within short walking distance. Waterloo and Charing Cross stations are a short walk away and there are numerous bus routes serving the area.