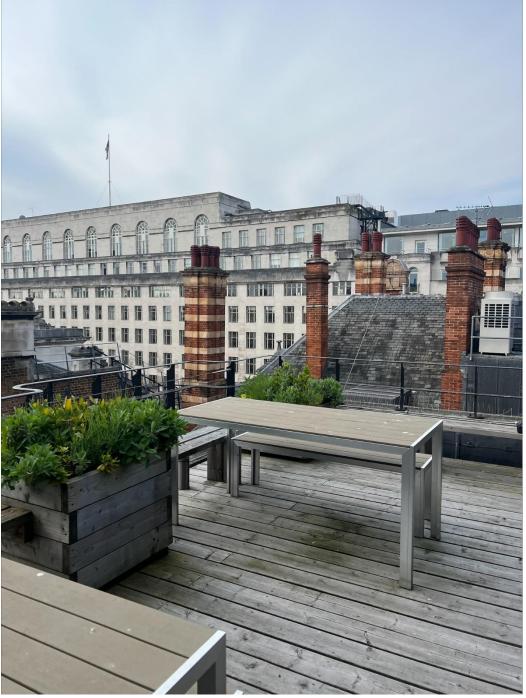

### **Description**

The 6<sup>th</sup> and 5<sup>th</sup> floors comprise fully fitted office suites which benefit from private terraces and stunning views over London.

The building was refurbished in 2017 to provide a smart, staffed reception and good end of journey facilities.

## **Amenities**

- Large, staffed reception
- 2 x 10 person lifts
- Terraces
- Excellent natural light and views over London
- Furniture available
- Kitchenette
- Cycle storage & shower facilities