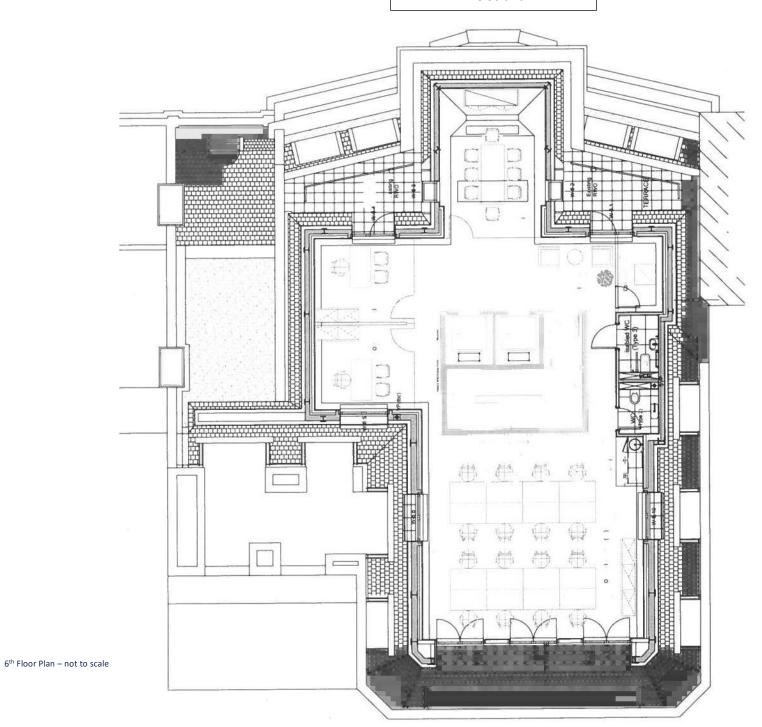

# **Availability**

| Floor                 | sq ft | sq m   | Status    |
|-----------------------|-------|--------|-----------|
| 6 <sup>th</sup> Floor | 1,578 | 146.60 | Available |
| 5 <sup>th</sup> Floor | 2,822 | 262.17 | Available |
| Total (approx.)       | 4,400 | 408.77 |           |

6<sup>th</sup> Floor Office

5<sup>th</sup> Floor office