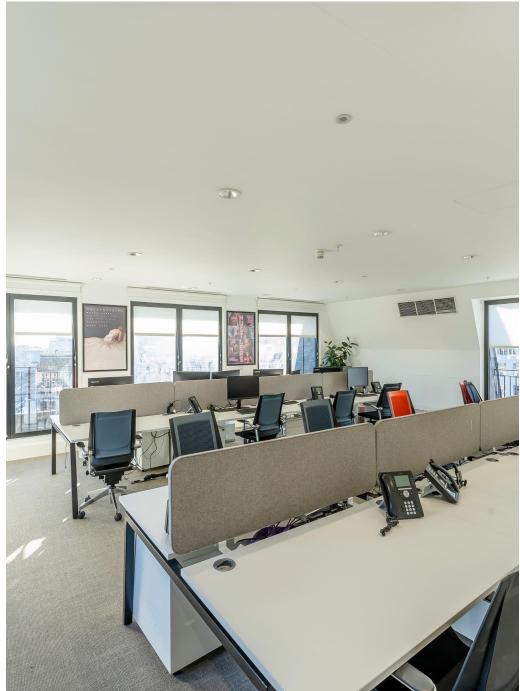

### **Description**

The 6<sup>th</sup> and 5<sup>th</sup> floors comprise fully fitted office suites which benefit from private terraces and stunning views over London.

The building was refurbished in 2017 to provide a smart, staffed reception and good end of journey facilities.

## **Amenities**

- Large, staffed reception
- 2 x 10 person lifts
- Terraces
- Excellent natural light and views over London
- Furniture available
- Kitchenette
- Cycle storage & shower facilities

6<sup>th</sup> Floor Office

5<sup>th</sup> Floor office