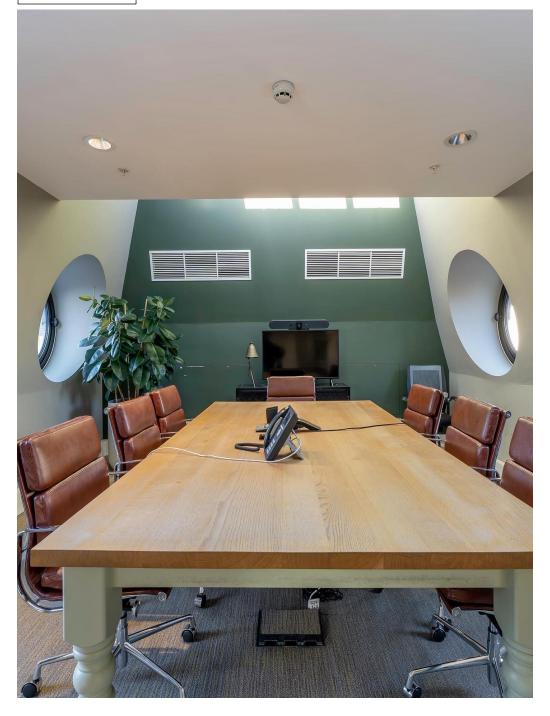

### **Description**

The 6<sup>th</sup> and 5<sup>th</sup> floors comprise fully fitted office suites which benefit from private terraces and stunning views over London.

The building was refurbished in 2017 to provide a smart, staffed reception and good end of journey facilities.

## **Amenities**

- Large, staffed reception
- 2 x 10 person lifts
- Terraces
- Excellent natural light and views over London
- Furniture available
- Kitchenette
- Cycle storage & shower facilities

6<sup>th</sup> Floor Office

5<sup>th</sup> Floor office